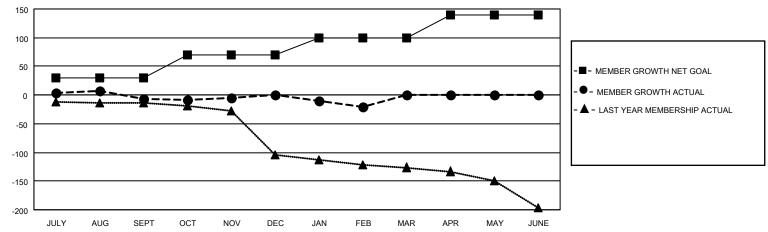

## GOALS AND ACTUAL MEMBERS CUMULATIVE

| DROPPED CLUBS: 3 |     | 30 CLUBS OF 74 ADDED 1 OR MORE<br>NEW MEMBERS | GENDER DISTRIBUTION  MALE 545 (55.11%) |              |     |
|------------------|-----|-----------------------------------------------|----------------------------------------|--------------|-----|
| DROPPED MEMBERS  |     |                                               | FEMALE                                 | 444 (44.89%) |     |
| DECEASED         | 12  | CLICK HERE FOR CUMULATIVE                     | TOTAL FAMILY UNIT MEMBERS              |              | 315 |
| CLUB CANCELLED   | 20  | MEMBERSHIP DATA                               |                                        | 0.000//0.000 | 163 |
| OTHER 79         |     |                                               | FAMILY MEMBERS PAYING HALF DUES        |              | 103 |
| TOTAL            | 111 |                                               | BOEG                                   |              |     |